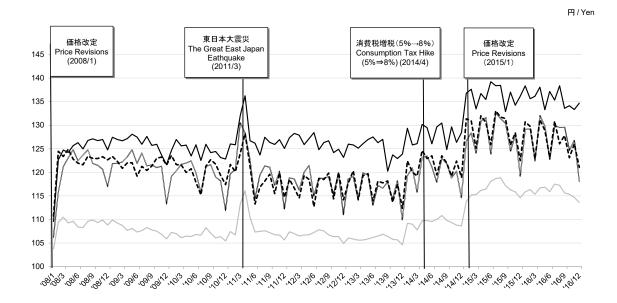

| 7%          | 11%             | 9%                  | 10%                         | 1%               | 7%              |  |
| Total         | 8%              | 5%                | 6%                          | 5%          | 2%              | 8%                  | 6%                          | (1%)             | 5%              |  |

<sup>\*</sup> 市販用商品を販売している単体事業のメーカー出荷額ベースに基づく前年比であり、IFRS売上収益の前年比ではありません。
Because the data are YoY figures based on shipment prices of manufacturers of non-consolidated business that sells products for the commercial market, they are not linked to revenue based on IFRS.

<sup>\*1</sup> ライス系、スープなど / "Others" includes rice category, soup category and others. \*2 aは、カップスープなど / "Total" includes instant noodles (bag and cup) and cup-type soup products.





<sup>----</sup> 日清 カップヌードル 平均売価 / CUP NOODLE Ave. price

田清 どん兵衛きつね 平均売価 / NISSIN DONBEI KITSUNE Ave. price

<sup>---</sup> 日清 U.F.O. 平均売価 / NISSIN YAKISOBA U.F.O. Ave. price

<sup>───\*1</sup> 業界平均 平均売価 / Industry\*1 Ave. price

<sup>\*1</sup> 標準的な量の自社・他社製品全品(PB製品・オープンプライス含む) (税込売価) 資料: 当社調査 Average price of NISSIN's and competitors' products containing regular amount of noodles, including private-brand products and open priced products. This data is based on retail prices including tax. Source: NISSIN FOODS HOLDINGS

<sup>\* 2021</sup>年4月データ抽出方法変更のため、2017年1月数値から遡及修正しています。 Due to a change in data extraction method in April 2021, figures have been retroactively adjusted from January 2017.

# 国内即席めん類の総需要(数量•小売額)推移 / Volume and Amount of Instant Noodles Demand in Japan

国内即席めん類の袋めん • カップ