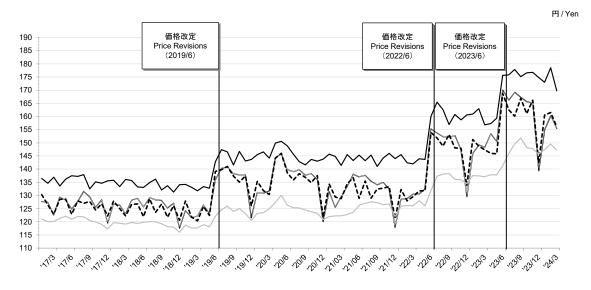

| 7%          | 11%             | 9%                  | 10%                         | 1%               | 7%              |  |
| Total         | 8%              | 5%                | 6%                          | 5%          | 2%              | 8%                  | 6%                          | (1%)             | 5%              |  |

<sup>\*</sup> 市販用商品を販売している単体事業のメーカー出荷額ベースに基づく前年比であり、IFRS売上収益の前年比ではありません。
Because the data are YoY figures based on shipment prices of manufacturers of non-consolidated business that sells products for the commercial market, they are not linked to revenue based on IFRS.

<sup>\*1</sup> ライス系、スープなど / "Others" includes rice category, soup category and others. \*2 aは、カップスープなど / "Total" includes instant noodles (bag and cup) and cup-type soup products.





<sup>----</sup> 日清 カップヌードル 平均売価 / CUP NOODLE Ave. price

田清 どん兵衛きつね 平均売価 / NISSIN DONBEI KITSUNE Ave. price

<sup>---</sup> 日清 U.F.O. 平均売価 / NISSIN YAKISOBA U.F.O. Ave. price

<sup>───\*1</sup> 業界平均 平均売価 / Industry\*1 Ave. price

<sup>\*1</sup> 標準的な量の自社・他社製品全品(PB製品・オープンプライス含む) (税込売価) 資料: 当社調査 Average price of NISSIN's and competitors' products containing regular amount of noodles, including private-brand products and open priced products. This data is based on retail prices including tax. Source: NISSIN FOODS HOLDINGS

<sup>\* 2021</sup>年4月データ抽出方法変更のため、2017年1月数値から遡及修正しています。 Due to a change in data extraction method in April 2021, figures have been retroactively adjusted from January 2017.

# 国内即席めん類の総需要(数量•小売額)推移 / Volume and Amount of Instant Noodles Demand in Japan

国内即席めん類の袋めん • カップめん